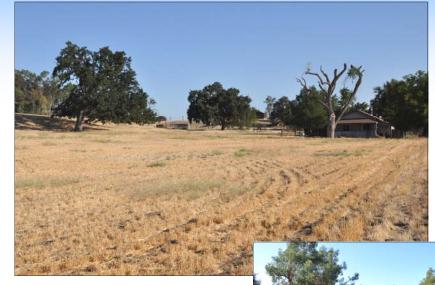

#### Farm Where The Water Flows!

Just a mile north of Paso Robles are these 10+ acres along the Salinas River. Great land, superb water area, majestic oaks, fenced and cross-fenced make this property an unbeatable buy. A classic 1930's era farmhouse with 2 bedrooms, 1 bath and outbuildings complete the picture. Farmers, don't miss out!